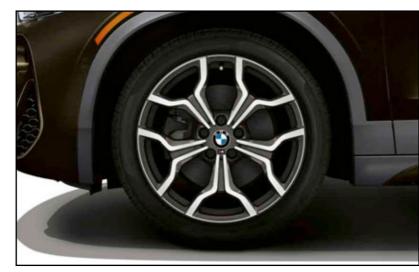

## **BMW X2 WHEELS / TIRES**

**18" Y-spoke wheels, style 566** 18 x 7.5; and 225/50 non-run-flat<sup>1</sup> all-season tires<sup>2</sup>

18 x 7.5; and 225/50 run-flat<sup>3</sup> all-season tires<sup>2</sup>

**19" Y-Spoke wheels, style 511** 19 x 8.0; and 225/45 run-flat<sup>1</sup> all-season tires<sup>2</sup>

19" M Double-spoke bi-color wheels, style 722M
19 x 8.0; and 225/45 run-flat<sup>1</sup> all-season tires<sup>2</sup>

20" M Double-spoke bi-color wheels, style 717M

20 x 8.0; and 225/40 run-flat<sup>1</sup> performance tires<sup>2,3</sup>

Wheels and tire specifications are subject to change. Get the latest information on standard and optional features, packages and technical specifications. Visit bmwusa.com and select the BMW model of your choice.