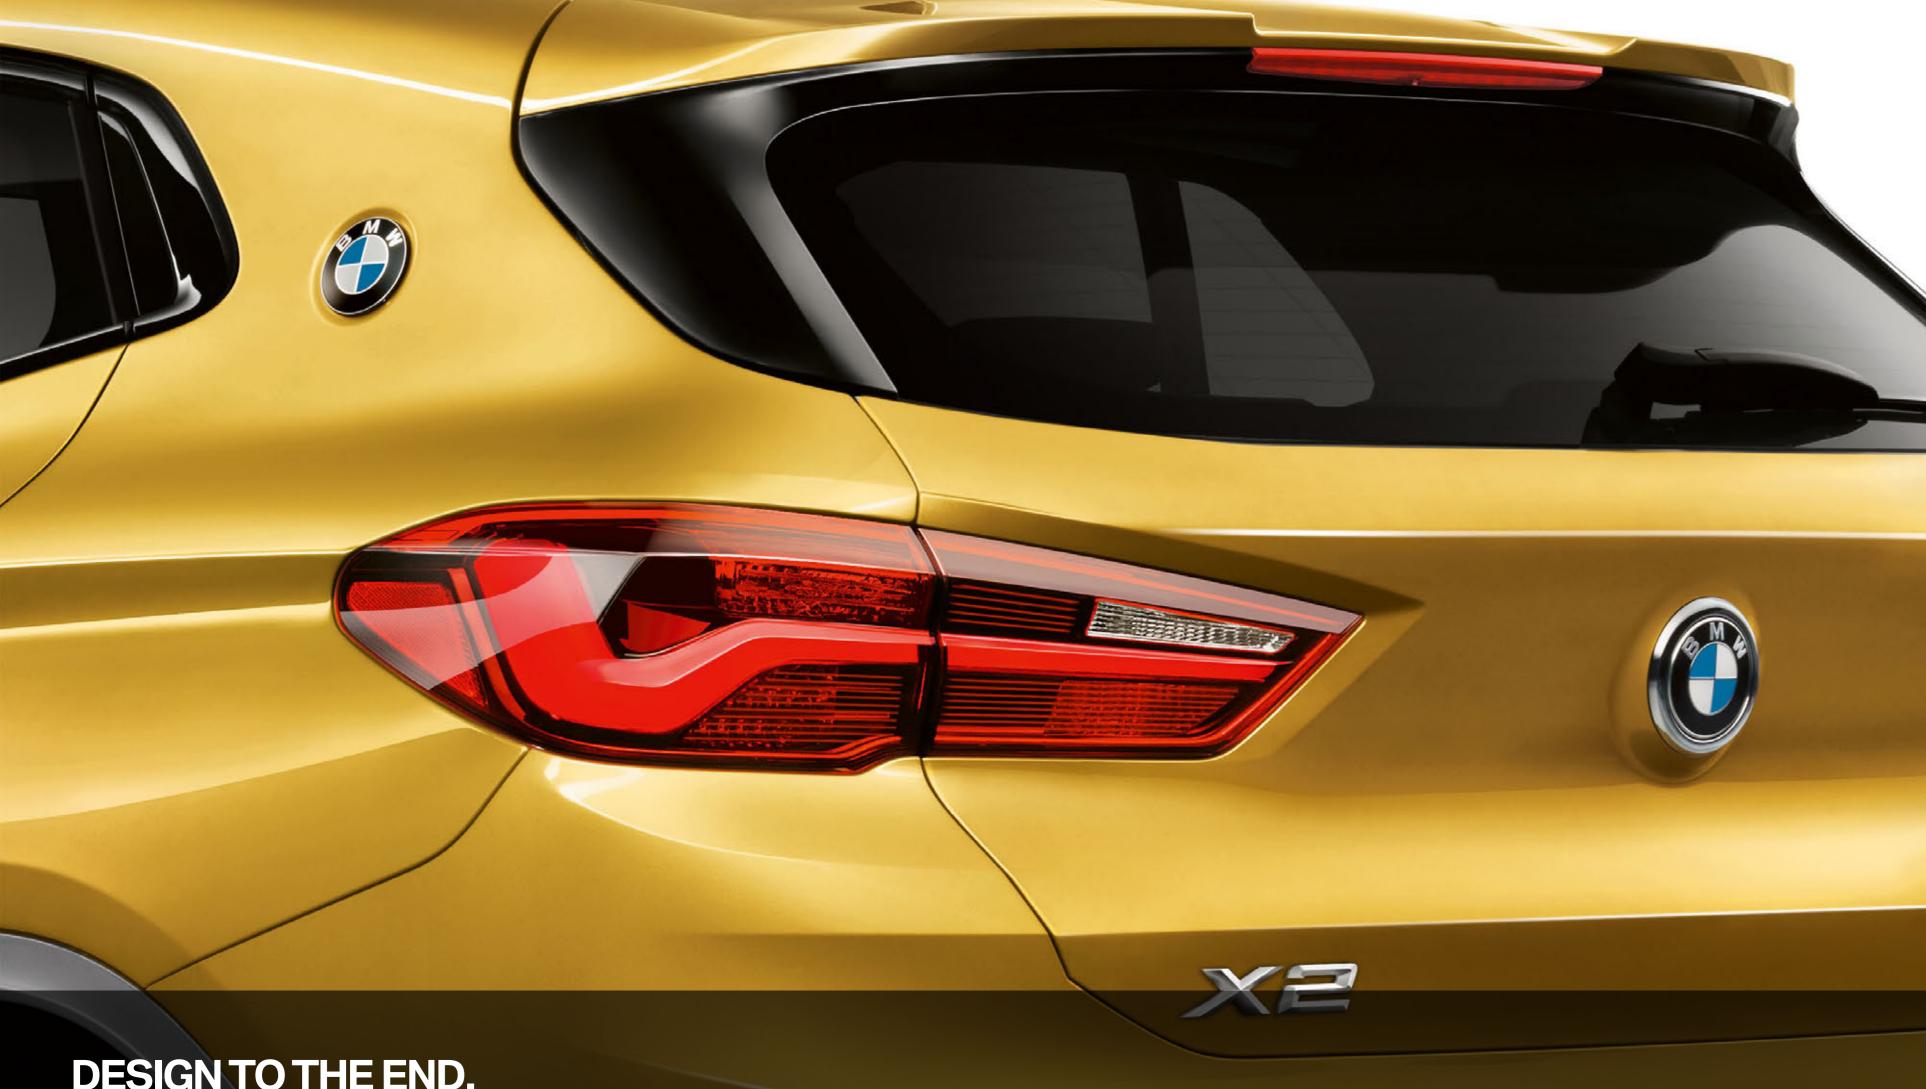

## DESIGN TO THE END.

The rear spoiler of the BMW X2 provides a dynamic flourish, emphasizing the vehicle's rugged sportiness, as do the horizontal lines of the high-set rear LED taillights and the streamlined rear window.