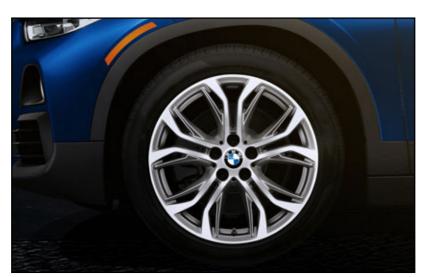

## **BMW X2 WHEELS / TIRES**

**18" Y-spoke wheels, style 566** 18 x 7.5; and 225/50 non-run-flat<sup>1</sup> all-season tires<sup>2</sup>

18 x 7.5; and 225/50 run-flat<sup>3</sup> all-season tires<sup>2</sup>

**19" Y-Spoke wheels, style 511** 19 x 8.0; and 225/45 run-flat<sup>1</sup> all-season tires<sup>2</sup>

19" M Double-spoke bi-color wheels, style 722M
19 x 8.0; and 225/45 run-flat<sup>1</sup> all-season tires<sup>2</sup>

20" M Double-spoke bi-color wheels, style 717M

20 x 8.0; and 225/40 run-flat<sup>1</sup> performance tires<sup>2,3</sup>

Wheels and tire specifications are subject to change. Get the latest information on standard and optional features, packages and technical specifications. Visit bmwusa.com and select the BMW model of your choice.