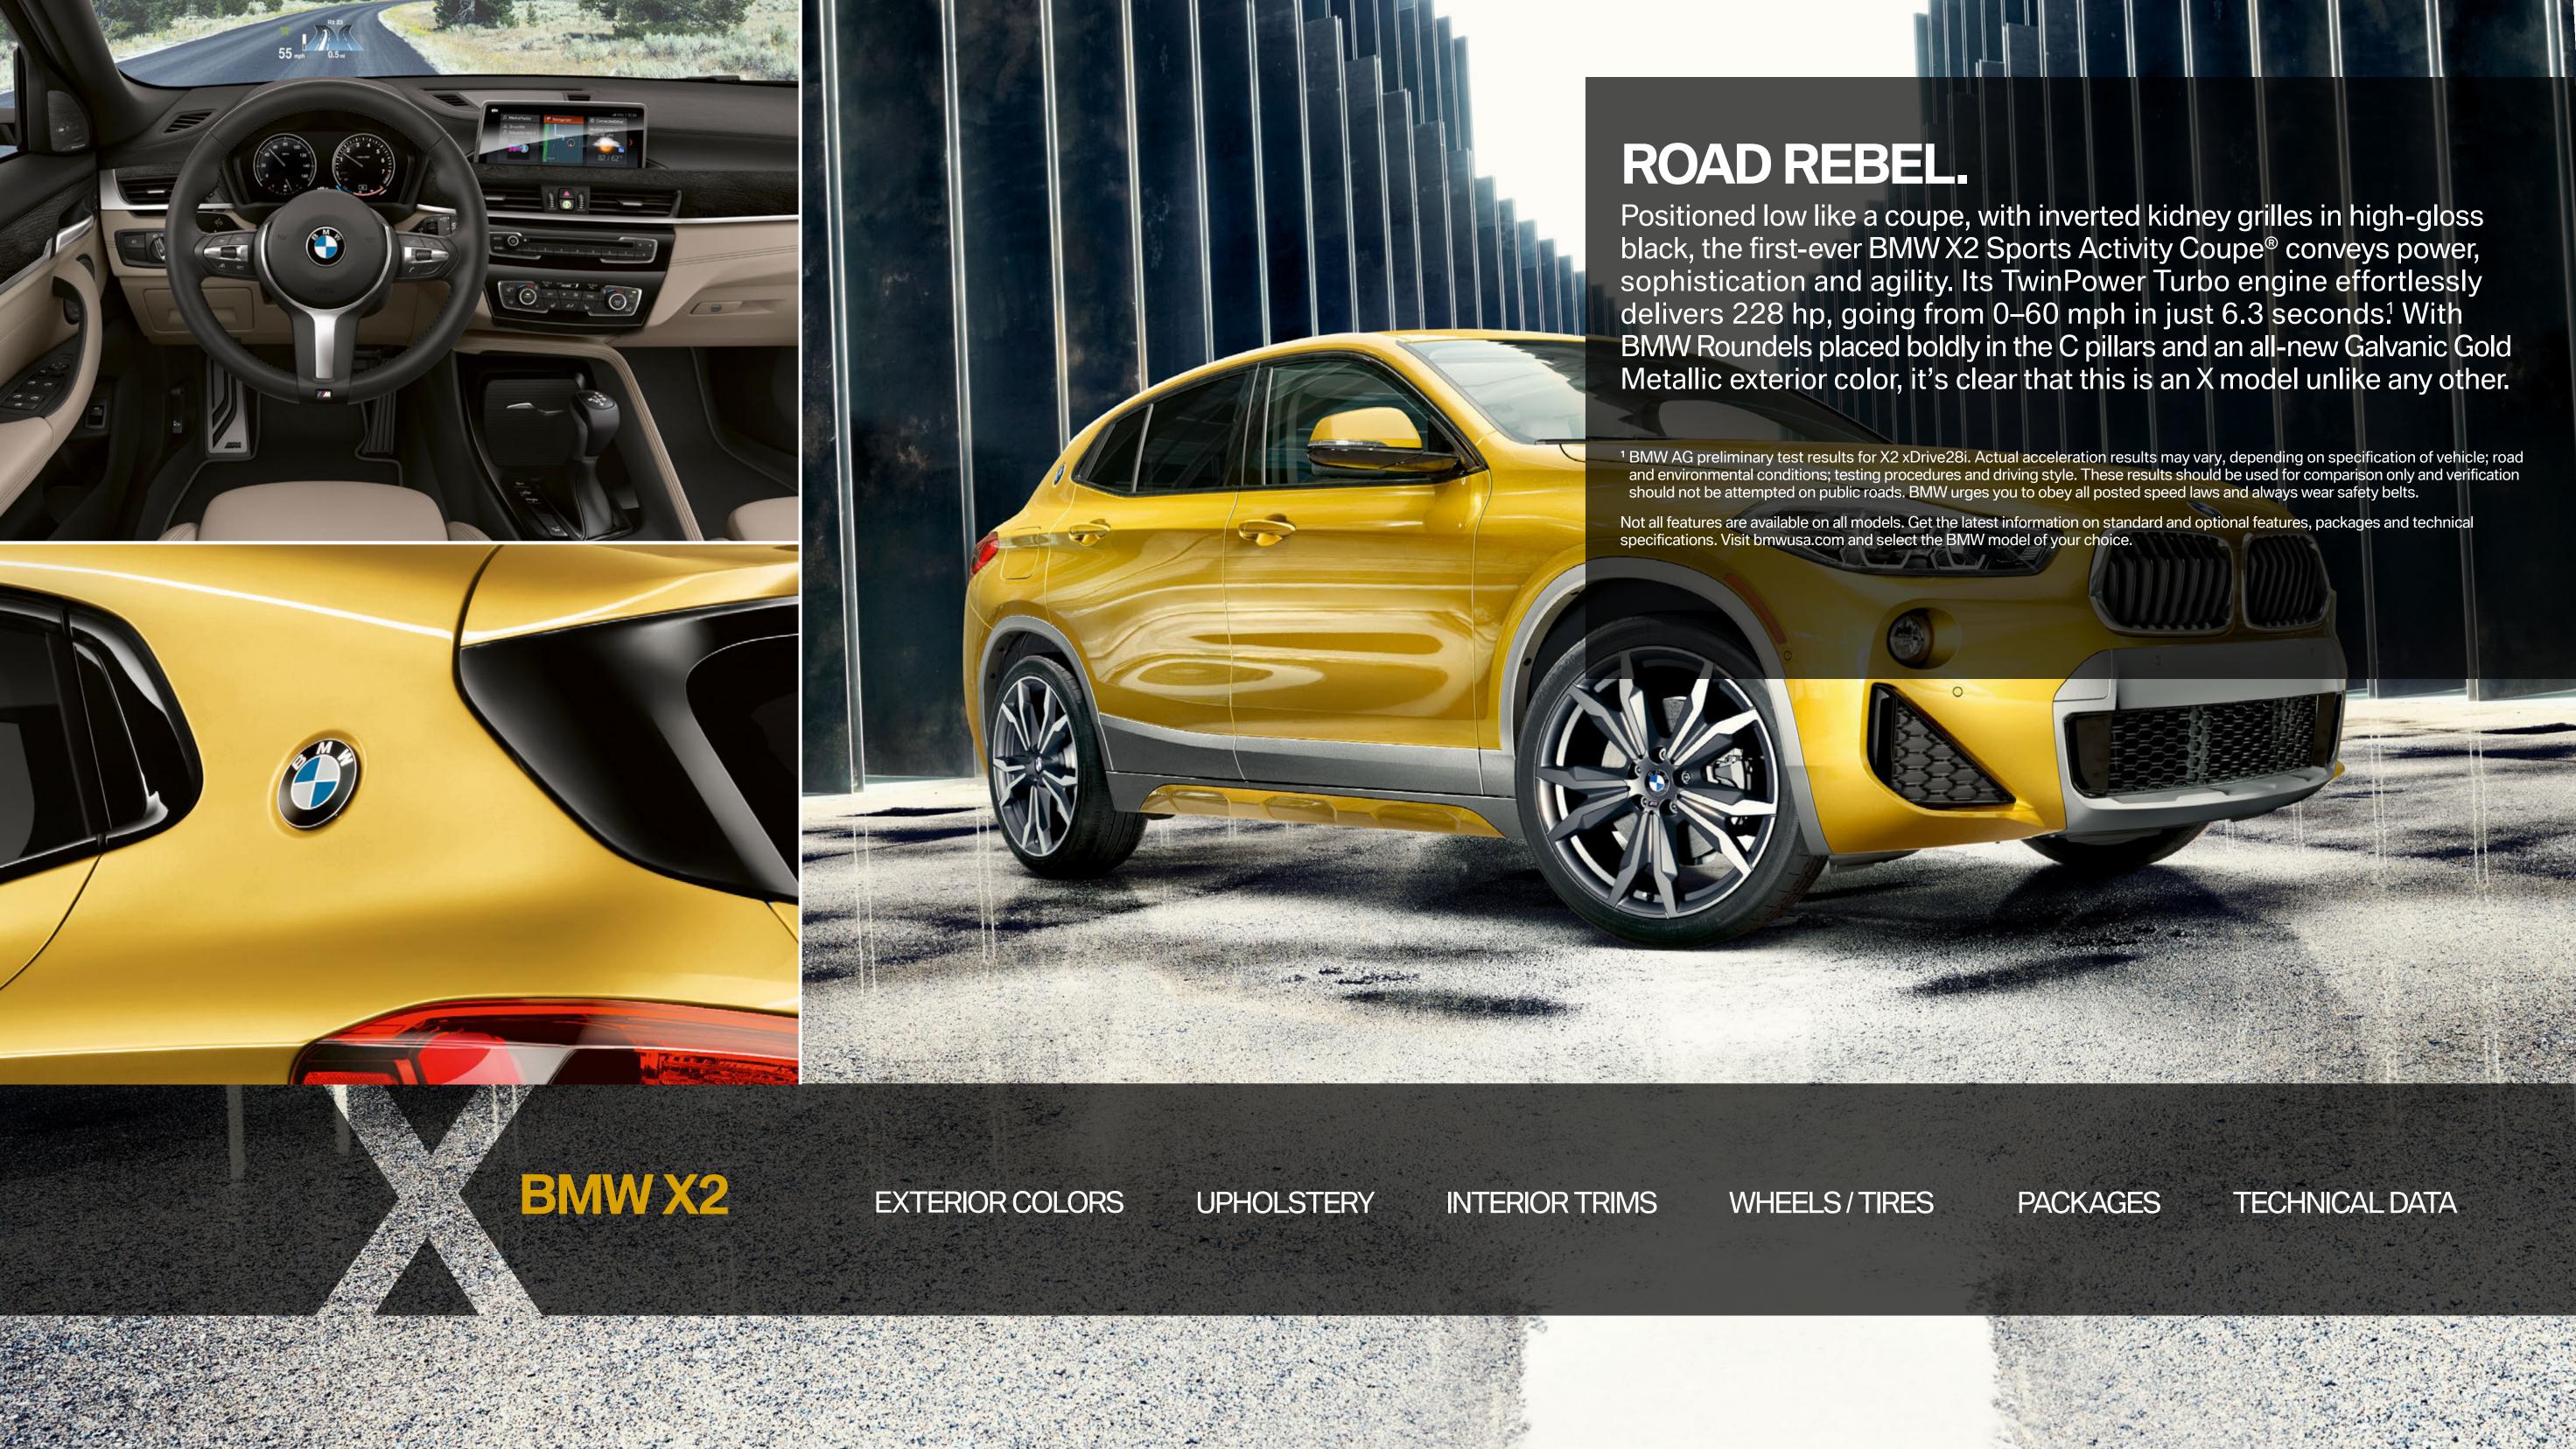

Get updated vehicle and road information with a single glance, thanks to the ergonomic controls and intuitive Touch Control Display. With the elevated seating positions, both driver and passenger enjoy optimal views of the road, while the Panoramic moonroof bathes the cabin in sunlight, enhancing the sense of openness all around.