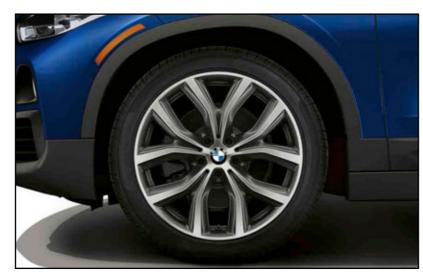

## **BMW X2 WHEELS / TIRES**

**18" Y-spoke wheels, style 566** 18 x 7.5; and 225/50 non-run-flat<sup>1</sup> all-season tires<sup>2</sup>

18 x 7.5; and 225/50 run-flat<sup>3</sup> all-season tires<sup>2</sup>

**19" Y-Spoke wheels, style 511** 19 x 8.0; and 225/45 run-flat<sup>1</sup> all-season tires<sup>2</sup>

19" M Double-spoke bi-color wheels, style 722M
19 x 8.0; and 225/45 run-flat<sup>1</sup> all-season tires<sup>2</sup>

20" M Double-spoke bi-color wheels, style 717M

20 x 8.0; and 225/40 run-flat<sup>1</sup> performance tires<sup>2,3</sup>

Wheels and tire specifications are subject to change. Get the latest information on standard and optional features, packages and technical specifications. Visit bmwusa.com and select the BMW model of your choice.