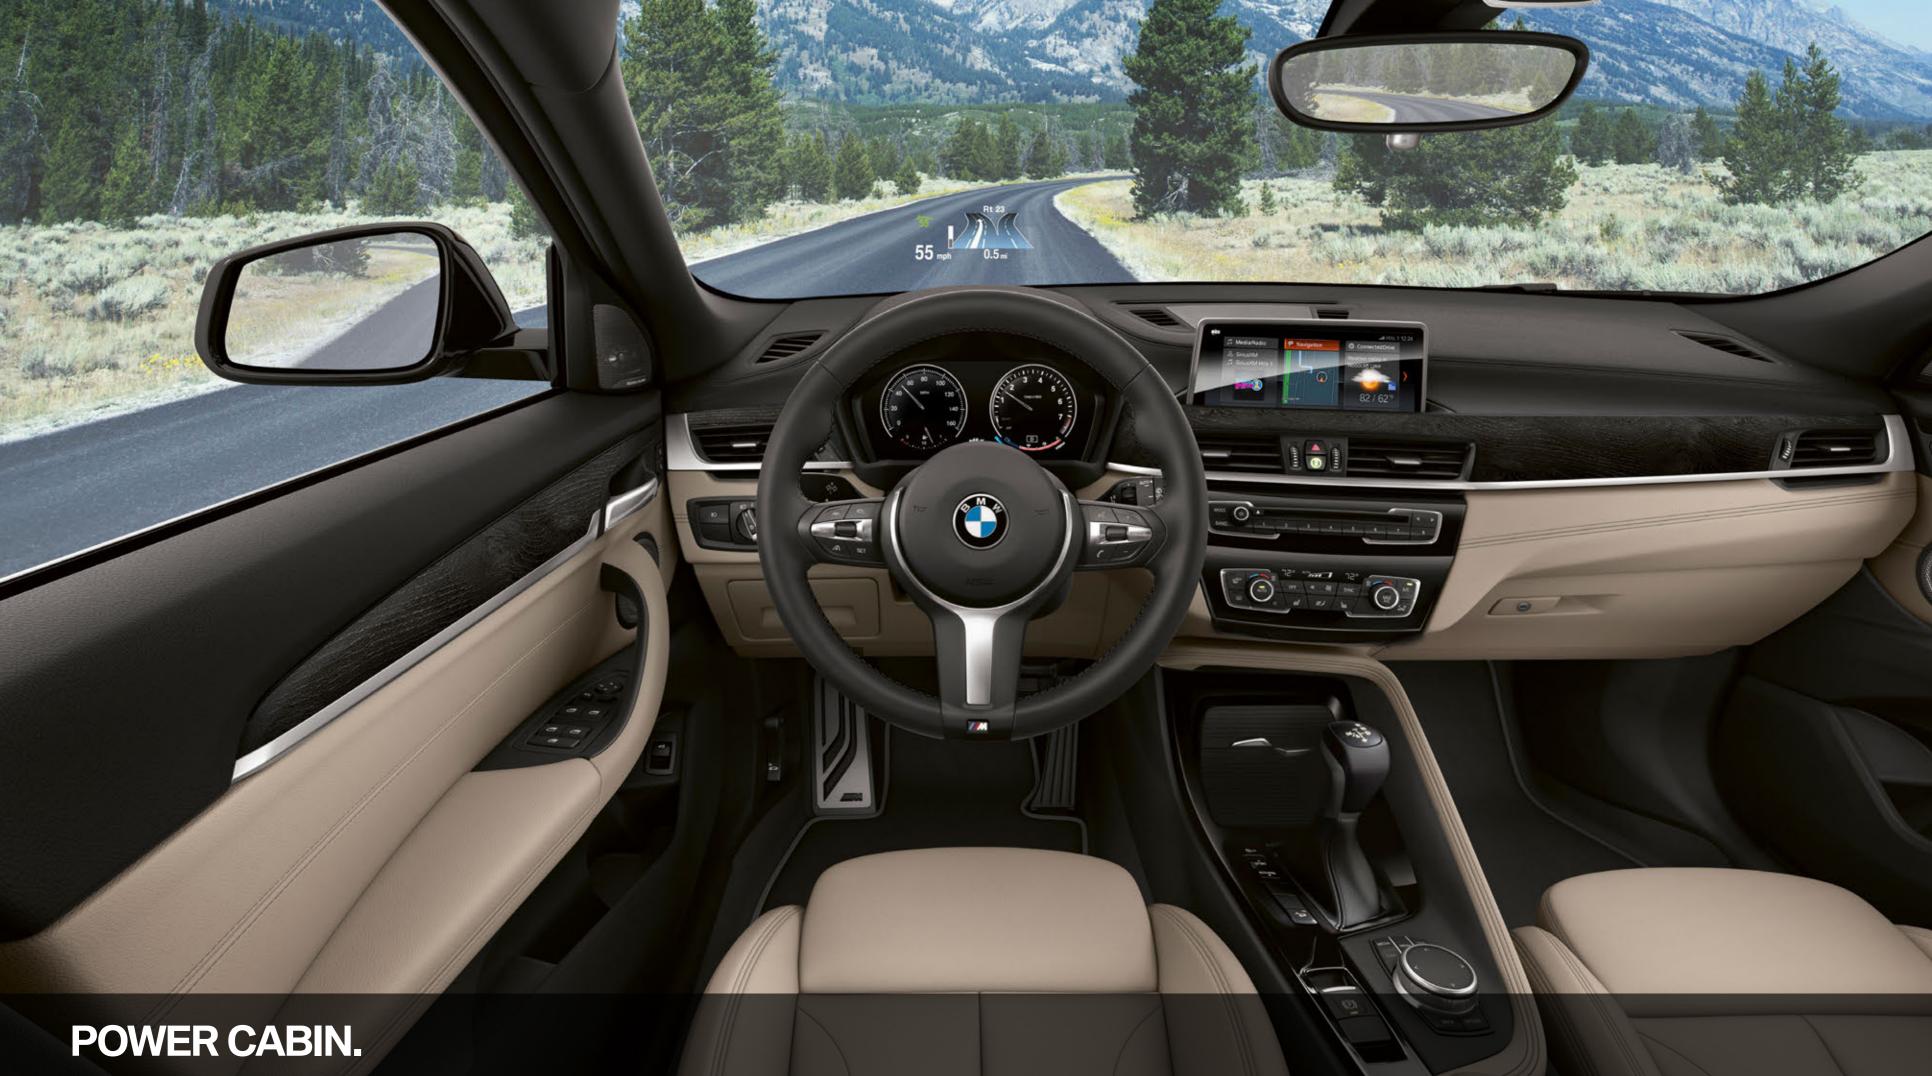

Get updated vehicle and road information with a single glance, thanks to the ergonomic controls and intuitive Touch Control Display. With the elevated seating positions, both driver and passenger enjoy optimal views of the road, while the Panoramic moonroof bathes the cabin in sunlight, enhancing the sense of openness all around.