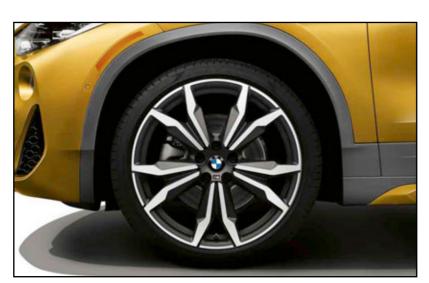

## **BMW X2 WHEELS / TIRES**

**18" Y-spoke wheels, style 566** 18 x 7.5; and 225/50 non-run-flat<sup>1</sup> all-season tires<sup>2</sup>

18 x 7.5; and 225/50 run-flat<sup>3</sup> all-season tires<sup>2</sup>

**19" Y-Spoke wheels, style 511** 19 x 8.0; and 225/45 run-flat<sup>1</sup> all-season tires<sup>2</sup>

19" M Double-spoke bi-color wheels, style 722M
19 x 8.0; and 225/45 run-flat<sup>1</sup> all-season tires<sup>2</sup>

20" M Double-spoke bi-color wheels, style 717M

20 x 8.0; and 225/40 run-flat<sup>1</sup> performance tires<sup>2,3</sup>

Wheels and tire specifications are subject to change. Get the latest information on standard and optional features, packages and technical specifications. Visit bmwusa.com and select the BMW model of your choice.